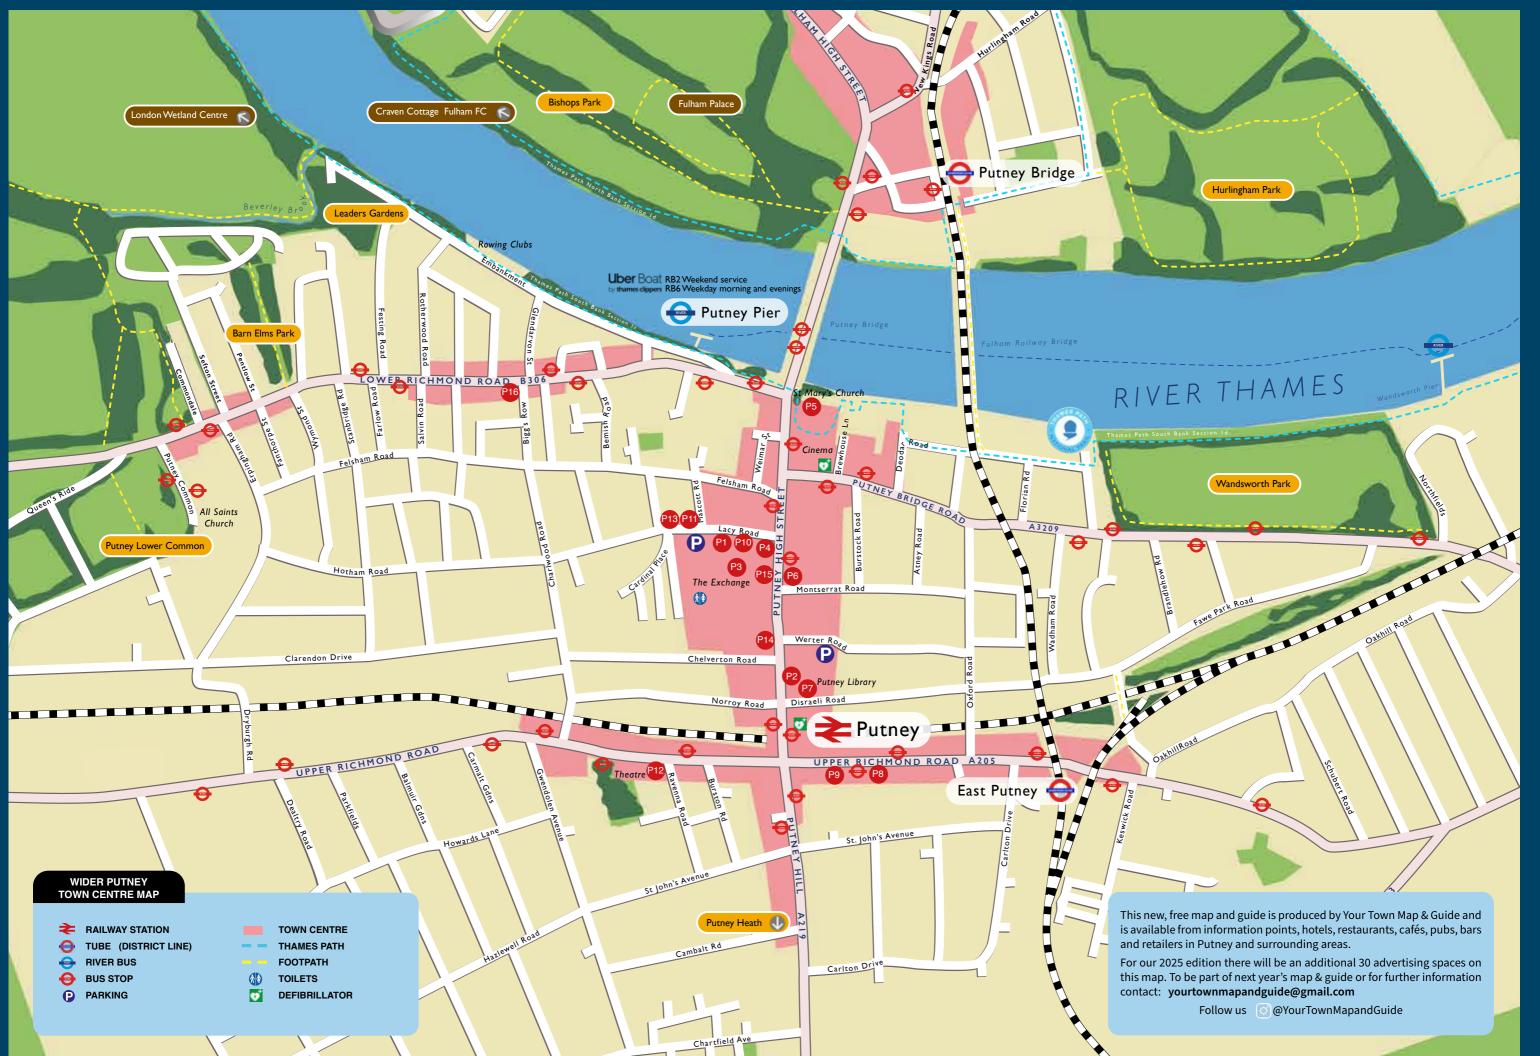

#### Transport

Putney is well located and provides excellent transport links. Overland trains from Putney station travel to Waterloo in 20 minutes. Tube services from East Putney and Putney Bridge Underground stations on the District Line provide links with Victoria and there is a river bus service from Putney Pier to Canary Wharf and North Greenwich. There are several local bus routes including the 14 (to Warren Street), the 22 (to Piccadilly Circus), the 39 (to Clapham Junction), the 220 (to Wandsworth) and the 337 (to Richmond).

We have launched a new Putney Town map so you can discover the delights of Putney. Help support Putney's local businesses to keep the town centre thriving.

Follow @PositivelyPutney on social media for up to date information about what is going on.