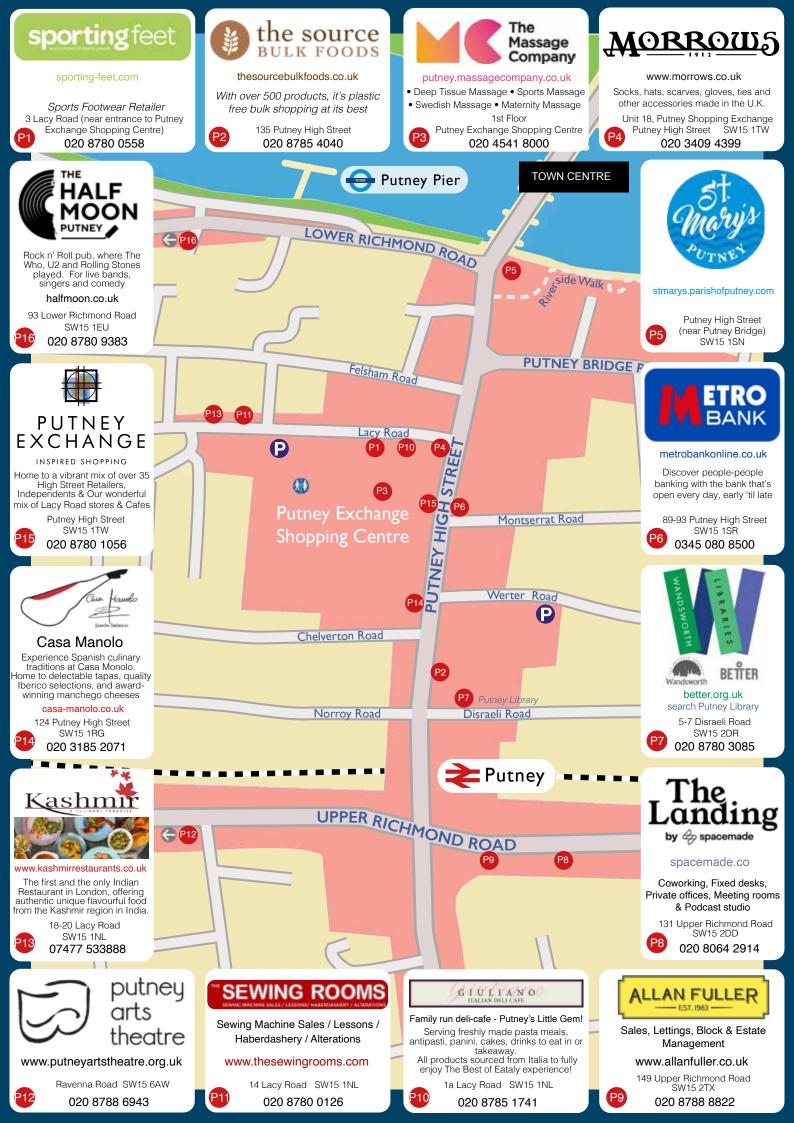

We have launched a new Putney Town map so you can discover the delights of Putney. Help support Putney's local businesses to keep the town centre thriving.

Follow @PositivelyPutney on social media for up to date information about what is going on.

Scan the QR code to discover all things Putney **Town Centre** 